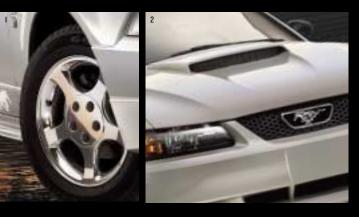

I Naturally, Mustang GT's 17" performance tires would be bolted to a performance wheel. You have the choice of three. Either this optional 5-spoke 17" wheel forged from bright aluminum alloy, or the very dramatic GT Premium wheel displayed in the action photo above. All three, including the GT Standard Deluxe, are shown in the Wheels section so you can compare them "mano a mano."

2Bright polished stainless steel exhaust tips? You bet.