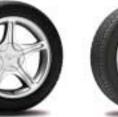

16" Bright Machined-Aluminum Wheel Standard on Deluxe Convertible and Premium Coupe

17" Painted Aluminum Wheel Standard on GT Deluxe

17" Premium Painted Aluminum Wheel with Bright Flange Standard on GT Premium

16" Polished Aluminum Wheel Available with Pony Package

17" Bright Aluminum Wheel Optional on GT Premium

17" Heritage Aluminum Wheel Standard on Mach 1

3.8L OHV 12-Valve V6

Horsepower: 193 hp @ 5500 rpm Torque: 225 lb.-ft. @ 2800 rpm