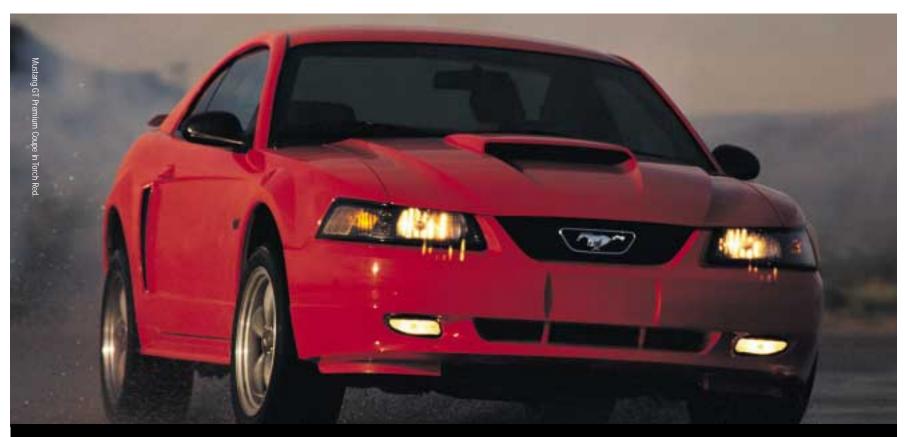

## "Don't ya just love the smell of burning rubber in the morning?"

DOES YOUR HEART BEGIN TO BEAT A LOT HARDER WHEN YOU HEAR THE SOUND OF A V8? THEN YOU ARE ONE OF US. AND MUSTANG GT IS YOUR KIND OF MACHINE. 260 HORSES (OR IN OUR CASE, PONIES). 9.4 HIGH COMPRESSION. 3.27:I AXLE RATIO TO HELP MOVE YOU FROM THE LAUNCH PAD OTHERS FONDLY CALL A STOPLIGHT. AVAILABLE IN HARD OR SOFT TOP.

I Naturally, Mustang GT's 17" performance tires would be bolted to a performance wheel. You have the choice of three. Either this optional 5-spoke 17" wheel forged from bright aluminum alloy, or the very dramatic GT Premium wheel displayed in the action photo above. All three, including the GT Standard Deluxe, are shown in the Wheels section so you can compare them "mano a mano."