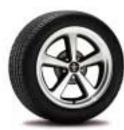

16" Polished Aluminum Wheel Available with Pony Package

17" Bright Aluminum Wheel Optional on GT Premium

17" Heritage Aluminum Wheel Standard on Mach 1

3.8L OHV 12-Valve V6

Horsepower: 193 hp @ 5500 rpm Torque: 225 lb.-ft. @ 2800 rpm