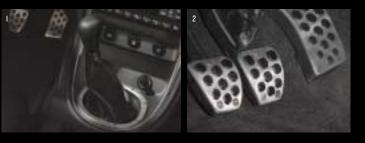

I It's all in the details. Order your Mustang V6 manual with the Interior Upgrade Package and you'll get the shift knob wrapped in leather along with an aluminum shift boot bezel.

2Also as part of the Interior Upgrade Package with the manual transmission, stainless steel racing-inspired portal pedals await your commands.