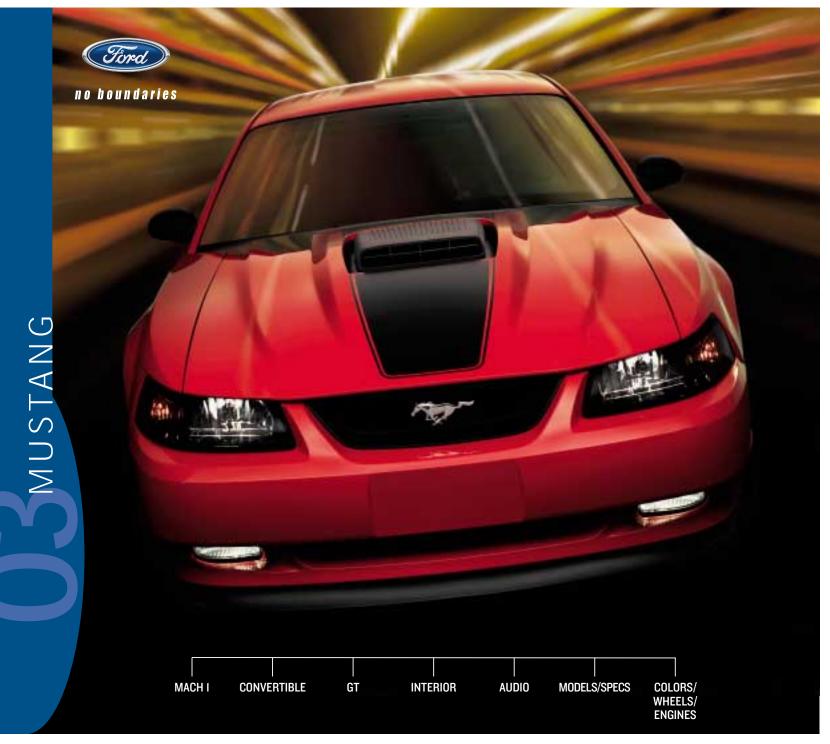

### See, if you pray hard enough and are really bad, history does repeat itself. Introducing Mustang Mach I. Now go forth and shaketh things up.

**Mach** 1

NO NEED TO PINCH YOURSELF. MACH I IS INDEED BACK! 305 HORSES. The legendary "Shaker" hood design. Special interior. All designed to Quickly transport you directly into nights filled with 5-speed sticks, Awesome Power and Churning Tires.