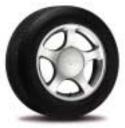

16" Polished Aluminum Wheel Available with Pony Package

17" Bright Aluminum Wheel Optional on GT Premium

17" Heritage Aluminum Wheel Standard on Mach 1

3.8L OHV 12-Valve V6

Horsepower: 193 hp @ 5500 rpm Torque: 225 lb.-ft. @ 2800 rpm