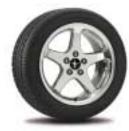

16" Polished Aluminum Wheel Available with Pony Package

17" Bright Aluminum Wheel Optional on GT Premium

17" Heritage Aluminum Wheel Standard on Mach 1

3.8L OHV 12-Valve V6

Horsepower: 193 hp @ 5500 rpm Torque: 225 lb.-ft. @ 2800 rpm