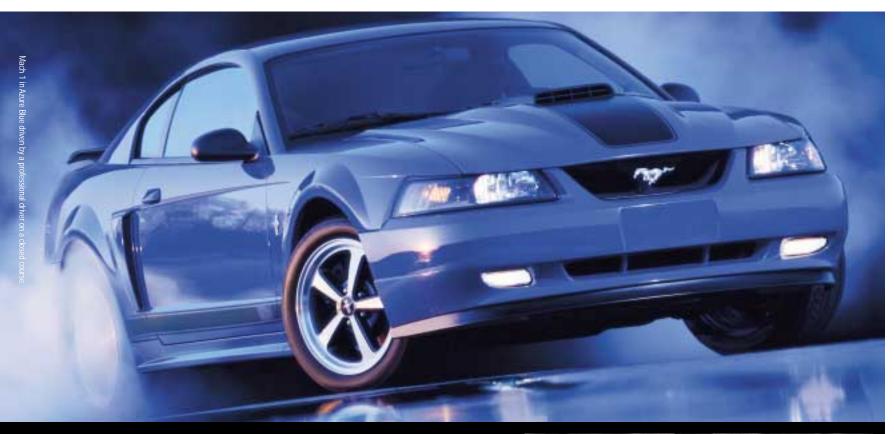

I The new Mustang Mach I has a unique gauge cluster specifically designed for the ultimate high-performance enthusiast. Easy to read. Great looking.

2 4.6L DOHC 305 hp V8. Multi-port Fuel Injection, of course. And more than enough low-end torque to overcome the stranglehold the asphalt has on your 17" wheels styled after the originals.

3 Pop the hood and let the world take a gander at the one-of-a-kind "shaker" hood. And after they stop talkin' about how cool it is... focus their attention on the low rumble only a massive V8 can create.