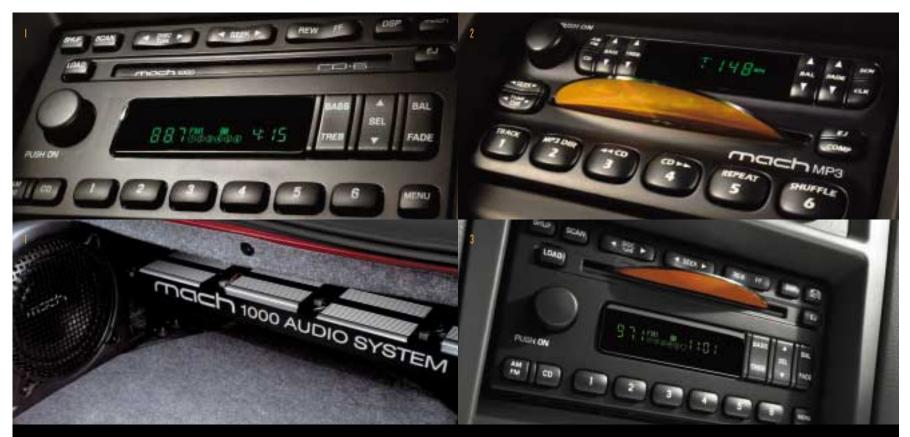

# "Speak up, I can't hear you officer."

WELL, WELL, WELL. WE'VE COME TO WHERE THE MUSIC COMES ALIVE. IT'S A Shame we couldn't print these photos on that new "sound-o-matic" paper that'll let you hear exactly how truly unbelievable these sound systems are just by turning the page. Sorry. So, your best bet is to visit your ford dealer and crank 'Em up to the 9 or 10 position. Trust US. You've probably never experienced anything like them. I MACH® 1000. It features a 60-watt amp powering four mid-range tweeters. Six 85-watt sub-woofer amps drive four interior sub-woofers. Altogether, 1140 watts of bone-jarring peak power. A pair of specially designed 10" trunk-mounted sub-woofers try to hold it all in. Good luck. Dops, almost forgot... this option comes with an in-dash 6-disc CD player with speed-sensitive volume control. It is one hellava sound system.

2Next, we would like to point your ears in the direction of our optional MACH CD/MP3 player. The latest in car-tune technology, the MP3 player is a sound machine that can store up to 255 songs and play up to 10 hours of non-stop music all from a single CD download.

3The available MACH 460 with its in-dash 6-disc CD player.