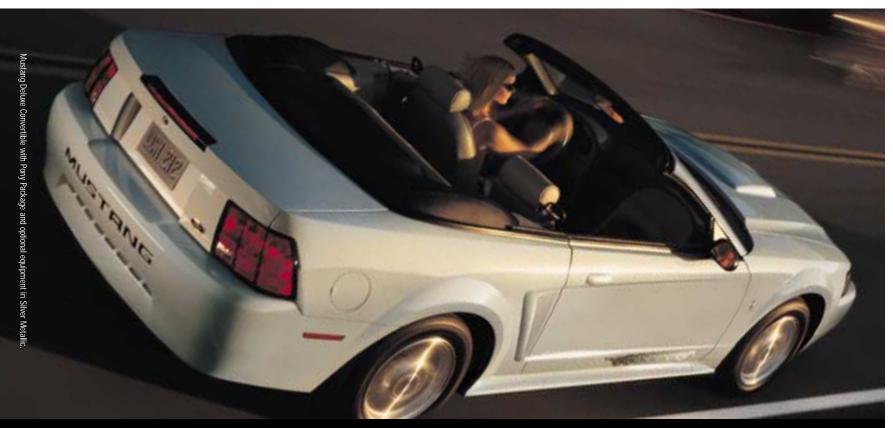

## "Thinking of owning the road? Time to "pony up."

**MUSTANG** CONVERTIBLE

THE NIGHT IS WARM. AND THE ROAD IS SHOUTING "COME OUT AND PLAY." WHAT ON EARTH COULD BE MORE EXHILARATING THAN TO DROP THE TOP ON YOUR NEW MUSTANG CONVERTIBLE AND LET THE PONIES RUN AROUND FOR AWHILE? ONE WAY TO IMPROVE UPON THIS MOMENT IS TO OPT FOR THE V6 "PONY" EXTERIOR PACKAGE. BELOW ARE THE GREAT-LOOKING DETAILS. AHHH... THOSE SUMMER NIGHTS WITH NO PARTICULAR PLACE TO GO. CAN YOU IMAGINE?

I See that familiar figure running wild down the side in the photo above? This unique "Mustang Stampede" tape stripe is exclusive to the "Pony." And so are the IG" polished wheels that shine so brightly in the photo to the right.

2We have taken our performance hood with its dramatic scoop and mounted it on top of your "Pony" V6. And now we would like to direct your attention to the Pony featured in our big photograph. Notice the black letters on the back? That is also unique. We thought we would make it stand out better so all those people following you would know exactly what just blew past them.