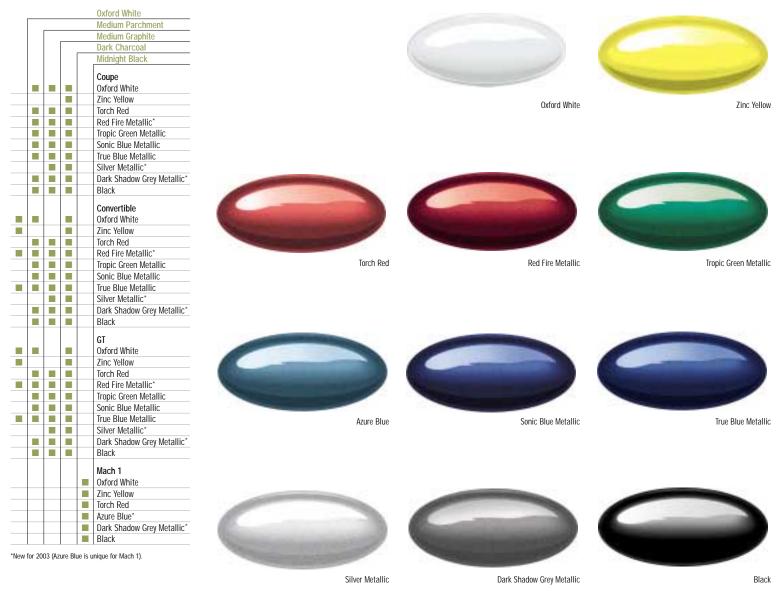

#### PAINT AND TRIM COLORS

#### INTERIOR/EXTERIOR COMBINATIONS

Ford uses clearcoat paint for beauty and protection. Colors shown are representative only. See your dealer for actual paint/trim options.