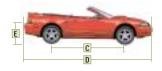

#### SPECIFICATIONS

| Exterior             | Coupe/Convertible |
|----------------------|-------------------|
| A. Overall width     | 73.1"             |
| B. Height            | 53.1"/53.2"       |
| C. Wheelbase         | 101.3"            |
| D. Overall length    | 183.2"            |
| E. Liftover height   | 28.2"/28.1"       |
| Interior             |                   |
| 1st row              |                   |
| Head room            | 38.1"/38.0"       |
| Shoulder room        | 53.6"             |
| Hip room             | 52.3"             |
| Leg room – Automatic | 42.6"             |
| Leg room – Manual    | 41.9"             |
| 2nd row              |                   |
| Head room            | 35.5"/35.8"       |
| Shoulder room        | 52.1"/41.4"       |
| Hip room             | 47.4"/41.0"       |
| Leg room             | 29.9"             |
| Cargo (cu. ft.)      |                   |
| Trunk volume         | 10.9/7.7          |